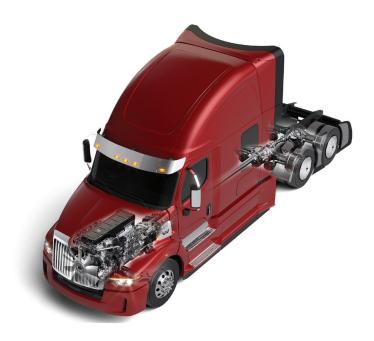

#### **ENGINES**

- > Detroit® DD13® Gen 5 370-525 HP, 1250-1850 lb-ft
- > Detroit® DD15® Gen 5 425-505 HP, 1550-1850 lb-ft
- > Detroit® DD16® 500-600 HP, 1850-2050 lb-ft
- Detroit® Integrated Powertrain Management

#### **TRANSMISSIONS**

Detroit® DT12® Direct and Overdrive AMT

#### **AXLES**

Detroit® Front: 12,000-14,700 lbs

> Detroit® Rear: Single: 21,000-23,000 lbs

> Detroit® Tandem: 40,000-46,000 lbs