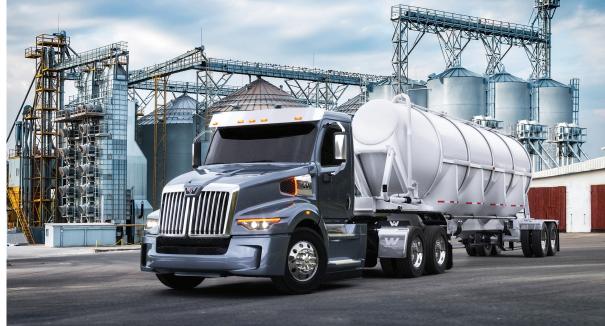

## PREMIUM FEATURES:

- A LED projector beam headlights
- B Integrated daytime running, marker, park and signal lamps
- c Two-piece aerodynamic painted bumper with integrated air ducts
- D Impact-resistant, aerodynamic lightweight molded resin hood with locking hood strut
- E One-piece windshield with optional TufGlass impactresistant windshield
- F Stainless steel visor with LED marker lights
- **G** Optimized drive wheel fairings and Flow Below wheel covers

- H Large 31.5" x 22" sleeper
- 24-inch side extenders with black flexible ends
- J Chassis side fairings with black flexible skirts
- Spacious integrated X-Series sleepers
- Best-in-class HVAC with cab and sleeper outlets
- Optional idle-free battery operated dual HVAC system
- Optional Premium and Extreme Climate insulation