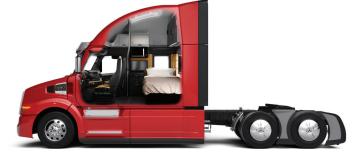

- H Large 31.5" x 22" sleeper
- 24-inch side extenders with black flexible ends
- J Chassis side fairings with black flexible skirts
- Spacious integrated X-Series sleepers
- Best-in-class HVAC with cab and sleeper outlets
- Optional idle-free battery operated dual HVAC system
- Optional Premium and Extreme Climate insulation

## **SLEEPER OPTIONS**

The 57X offers a 60-inch Mid Roof, a 72-inch Mid Roof and a 72-inch Stratosphere High Roof sleeper to give every driver the space and amenities needed to relax and recharge.