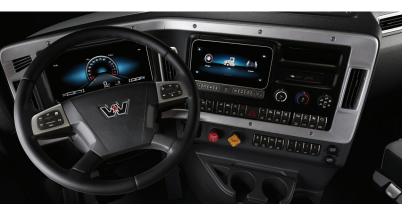

# **DIGITAL DASH**

The ergonomic dash with digital interface features an easyto-read and customizable layout that gives you the data you need at a glance, with integrated steering wheel controls that let you change vehicle information and entertainment settings without your hands ever leaving the wheel.