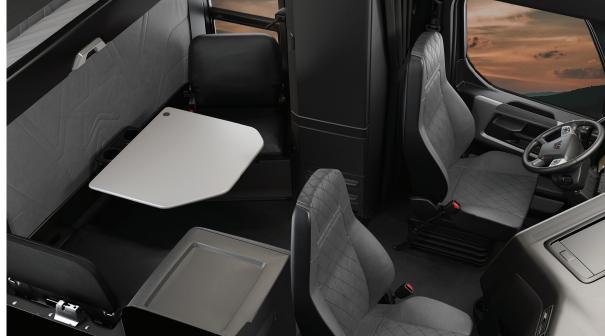

#### **PREMIUM INTERIOR**

Standard diamond-stitched leather interior, combined with ample insulation and sound-deadening materials create a welcoming environment that helps make every mile better. In the sleeper, our Drivers Lounge option gives you a spacious, quiet and comfortable space to catch up on paperwork, unwind and rest for the day ahead.