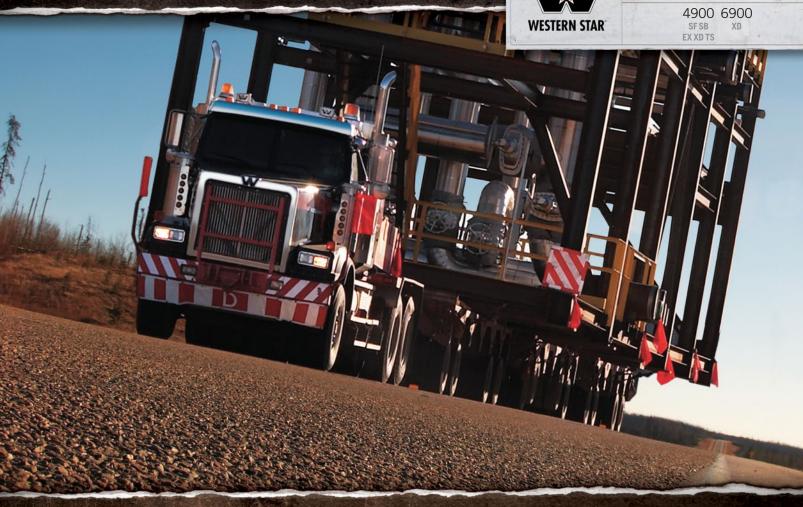

## **HEAVY HAUL**







# The only substitute for power is more power.

With three engine options including one offering up to 605HP and 2050lb-ft. of torque, Western Star provides the power you need. From the legendary Detroit to the responsive Cummins, you can spec the engine that has the brute strength you need to get the job done. There's no shortage of power here.

| ENGINE         | HORSEPOWER | TORQUE          |
|----------------|------------|-----------------|
| DETROIT™ DD15® | 400-505    | 1550-1750lb-ft. |
| DETROIT™ DD16® | 500-600    | 1850-2050lb-ft. |
| CUMMINS X15    | 400-605    | 1450-2050lb-ft. |









## **EVEN OUR RADIATORS ARE TOUGH.**

Heavy loads at slow speeds demand greater cooling capacity.

Western Star radiators give you what you need – maximum cooling and durability with the