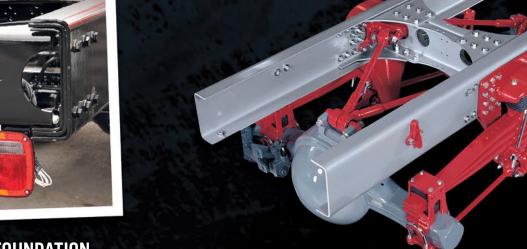

### START WITH THE RIGHT FOUNDATION.

To build a rugged truck, you need a tough frame. Western Star has the frame rail options to create the right RBM for your task. And since our trucks are all custom-built, you won't get a weakened frame punched full of holes you'll never use. Exactly what you