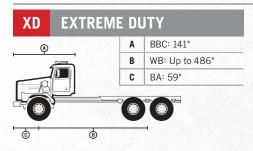

| XD  | EXTREM | IE DL | JTY            |
|-----|--------|-------|----------------|
| (A) | THE B  | Α     | BBC: 123"      |
| 1   |        | В     | WB: Up to 448" |
|     |        | C     | BA: 50"        |
| 0   | 9      |       |                |