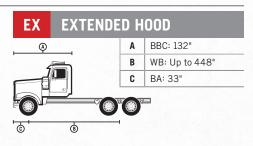

| XD  | EXTREM | IE DL | JTY            |
|-----|--------|-------|----------------|
| (A) | THE B  | Α     | BBC: 123"      |
| 1   |        | В     | WB: Up to 448" |
|     |        | C     | BA: 50"        |
| 0   | 9      |       |                |