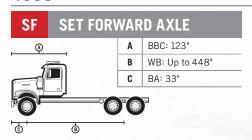

### 4900

| SB | SET BACK AXLE |   |                |
|----|---------------|---|----------------|
| Ą  |               | Α | BBC: 123"      |
| 4  |               | В | WB: Up to 448" |
|    |               | C | BA: 50"        |
| 6  | 8             |   |                |