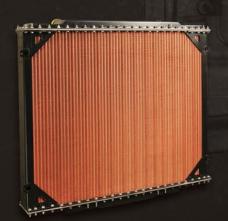

## **EVEN OUR RADIATORS ARE TOUGH.**

Heavy loads at slow speeds demand greater cooling capacity.

Western Star radiators give you what you need – maximum cooling and durability with the ability to repair in the field. That's why you'll find copper brass construction, bolted steel tanks, and rubber-isolated frame mounts to protect against twisting and vibrations.