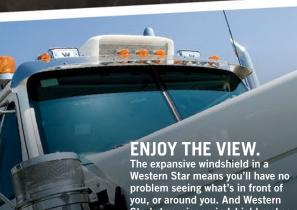

## Safe and sound.

Our cabs are built to keep you safe. Extra gussets and reinforcements, bonded instead of riveted, precision welded for strength, then dipped and protected with a multistage e-coat process for long-lasting corrosion resistance and a superior paint finish. And for extreme-duty applications, Western Star also offers a severe service cab option with additional reinforcements to withstand anything you can throw at it.