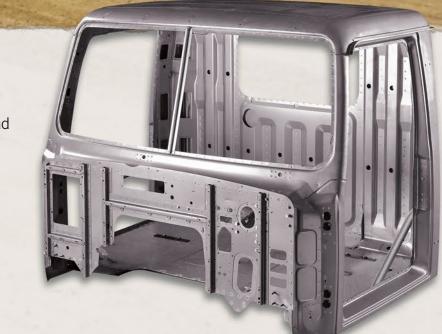

## Safe and sound.

Our cabs are built to keep you safe. Extra gussets and reinforcements, bonded instead of riveted, precision welded for strength, then dipped and protected with a multistage e-coat process for long-lasting corrosion resistance and a superior paint finish. And for extreme-duty applications, Western Star also offers a severe service cab option with additional reinforcements to withstand anything you can throw at it.