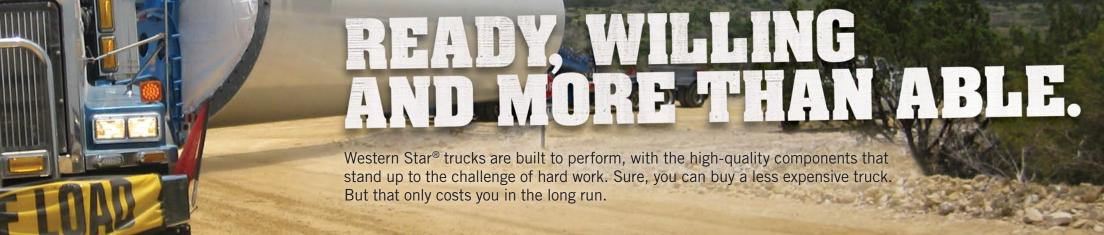

## **HEAVY HAUL**

# The only substitute for power is more power.

With three engine options including one offering up to 605HP and 2050lb-ft. of torque, Western Star provides the power you need. From the legendary Detroit to the responsive Cummins, you can spec the engine that has the brute strength you need to get the job done. There's no shortage of power here.