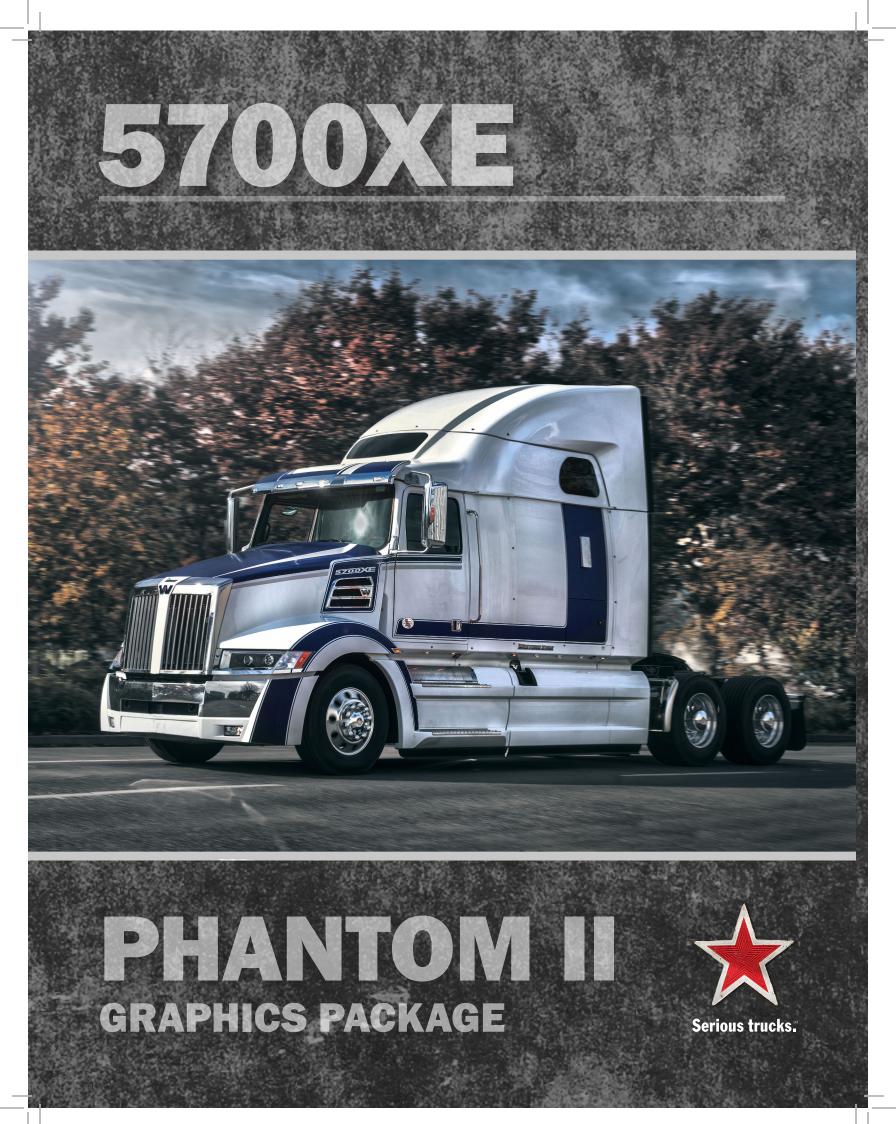

## THE PHANTOM II GRAPHICS PACKAGE

Here at Western Star we make badass trucks built exactly to your spec. So why not take that customization further with the Phantom II Graphics Package on your 5700XE? Consisting of four modular components, the Phantom II Graphics Package can be customized as you see fit. Choose one, two, three or all four components for your 5700XE sleeper or daycab to create a look that's all your own.