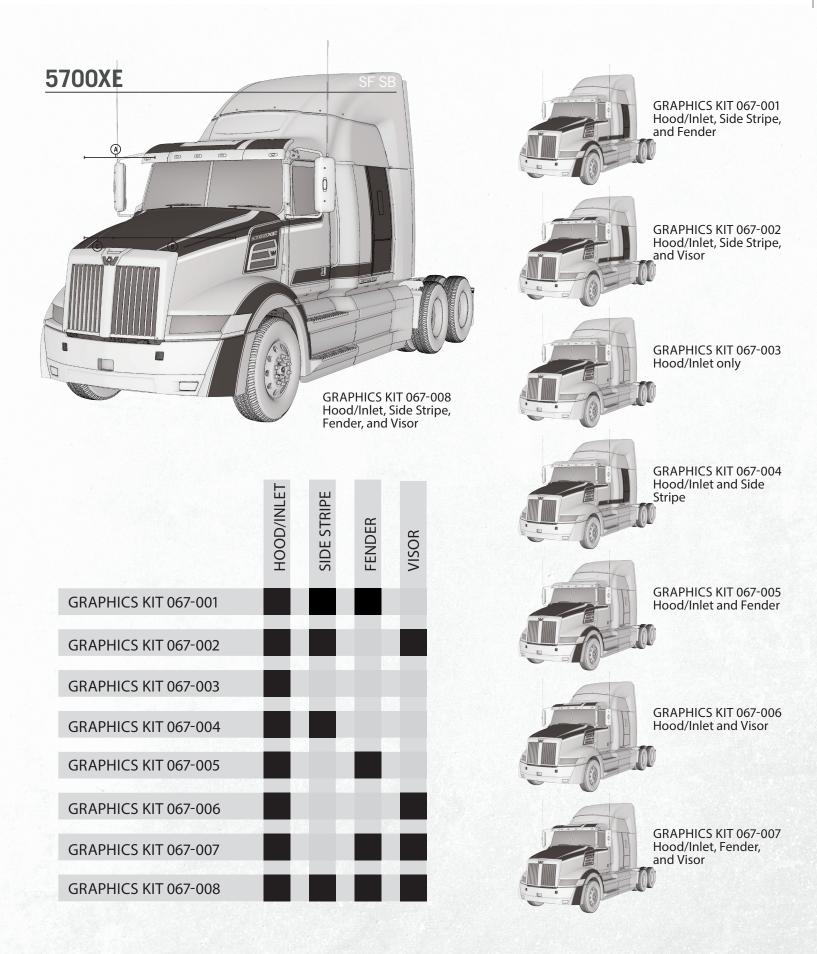

## THE PHANTOM II GRAPHICS PACKAGE

Here at Western Star we make badass trucks built exactly to your spec. So why not take that customization further with the Phantom II Graphics Package on your 5700XE? Consisting of four modular components, the Phantom II Graphics Package can be customized as you see fit. Choose one, two, three or all four components for your 5700XE sleeper or daycab to create a look that's all your own.

**GRAPHICS KIT 067-008** 